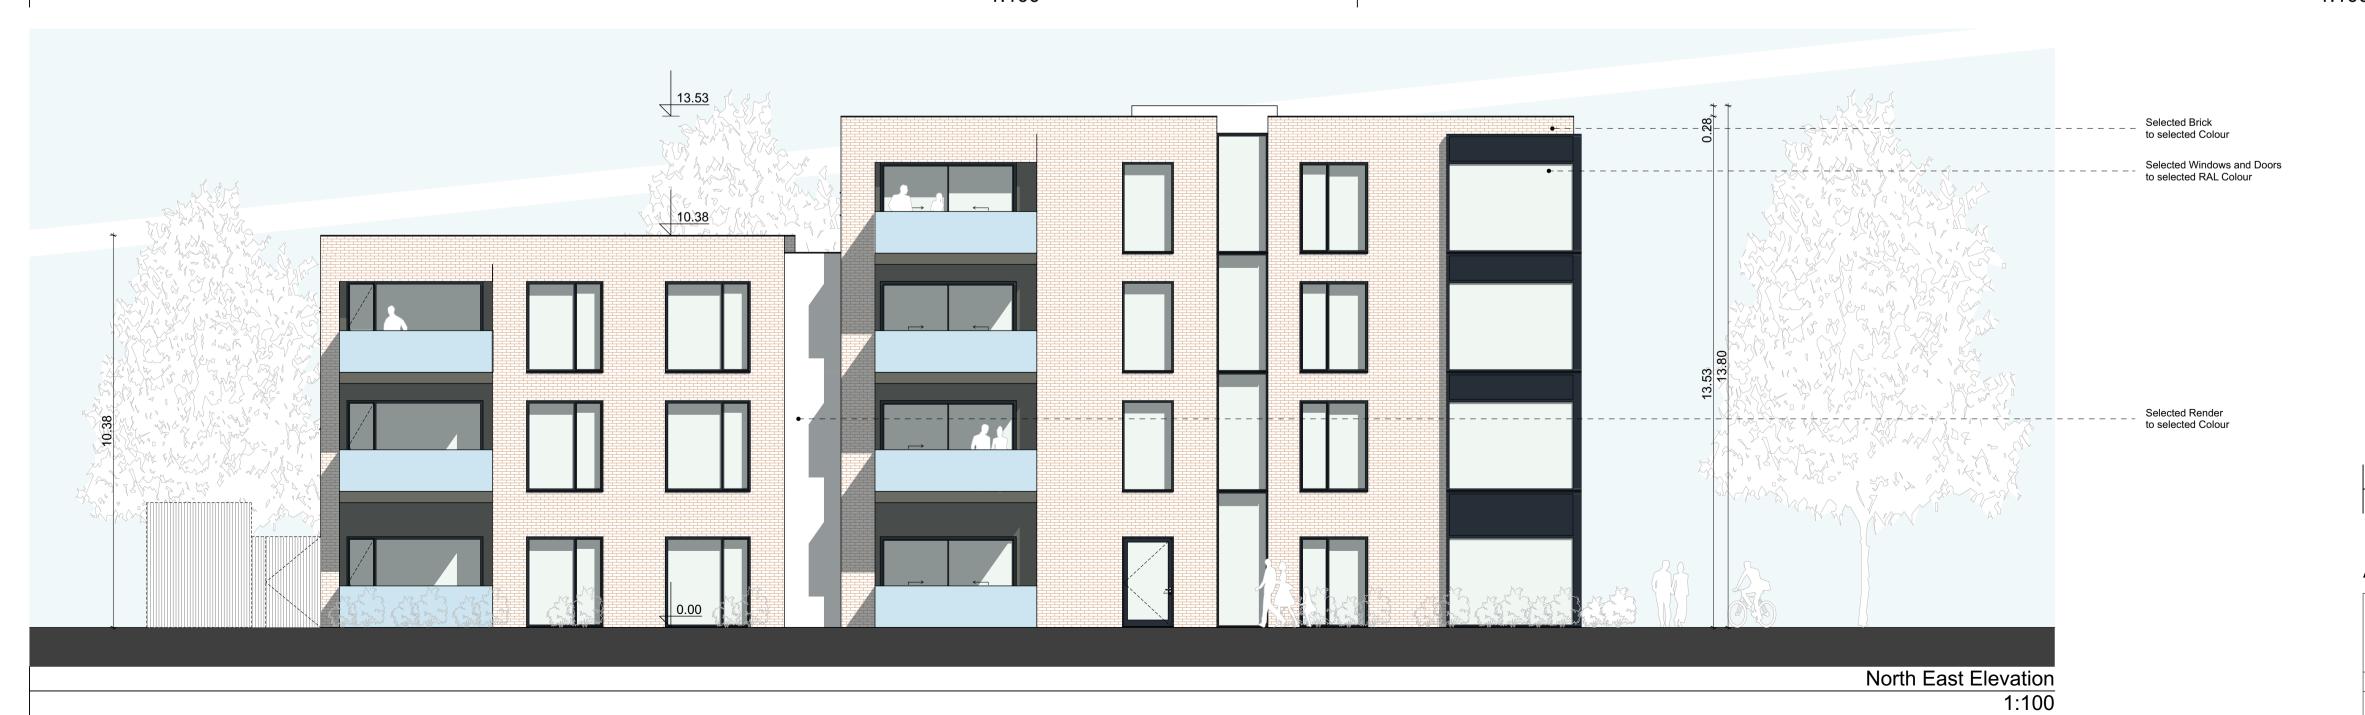

## Apartment Block - B TOTAL GFA: 1327.59m<sup>2</sup>

| RIAI                                                                                                                                                                                                                              | Planning Application | DAVEY + SMITH |           |            |
|-----------------------------------------------------------------------------------------------------------------------------------------------------------------------------------------------------------------------------------|----------------------|---------------|-----------|------------|
|                                                                                                                                                                                                                                   |                      | ARCHI         | TECTS     |            |
| DAVEY + SMITH ARCHITECTS Unit 13,THE SEAPOINT BUILDING, 44-45 CLONTARF ROAD, CLONTARF, DUBLIN 3   PH: 01 2447638   EMAIL: info@davey-smith.com   WEB: www.davey-smith.com                                                         |                      |               |           |            |
| ayout ID:                                                                                                                                                                                                                         | D2101 - BL.B.04      |               | Scale:    | 1:100      |
|                                                                                                                                                                                                                                   |                      |               | Job No:   | 2101       |
| roject:                                                                                                                                                                                                                           | Ashbourne SHD        |               | Series:   | Planning   |
| TOJCOL.                                                                                                                                                                                                                           |                      |               | Date:     | 01/09/2022 |
| brawing Name: Block B- Elevations                                                                                                                                                                                                 |                      |               | Status:   |            |
|                                                                                                                                                                                                                                   |                      |               | Revision: |            |
| THIS DRAWING TO BE READ IN CONJUNCTION WITH RELEVANT CONSULTANTS DRAWINGS - NOTIFY ARCHITECTS OF ANY DISCREPANCIES - CHECK DIMENSIONS ON-SITE - USE FIGURE DIMENSIONS ONLY - COPYRIGHT RESERVED FOR DAVEY & SMITH ARCHITECTS LTD. |                      |               |           |            |