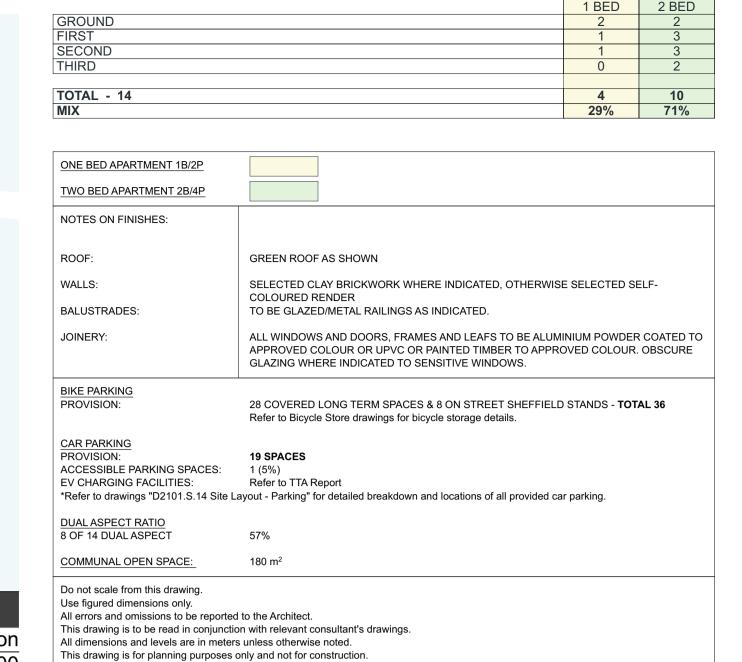

## Apartment Block - B TOTAL GFA: 1327.59m<sup>2</sup>

| RIAI                                                                                                                                                                                                                              | Planning Application | DAVEY + SMITH |           |            |
|-----------------------------------------------------------------------------------------------------------------------------------------------------------------------------------------------------------------------------------|----------------------|---------------|-----------|------------|
|                                                                                                                                                                                                                                   |                      | ARCHI         | TECTS     |            |
| DAVEY + SMITH ARCHITECTS Unit 13,THE SEAPOINT BUILDING, 44-45 CLONTARF ROAD, CLONTARF, DUBLIN 3   PH: 01 2447638   EMAIL: info@davey-smith.com   WEB: www.davey-smith.com                                                         |                      |               |           |            |
| ayout ID:                                                                                                                                                                                                                         | D2101 - BL.B.04      |               | Scale:    | 1:100      |
|                                                                                                                                                                                                                                   |                      |               | Job No:   | 2101       |
| roject:                                                                                                                                                                                                                           | Ashbourne SHD        |               | Series:   | Planning   |
| TOJCOL.                                                                                                                                                                                                                           |                      |               | Date:     | 01/09/2022 |
| brawing Name: Block B- Elevations                                                                                                                                                                                                 |                      |               | Status:   |            |
|                                                                                                                                                                                                                                   |                      |               | Revision: |            |
| THIS DRAWING TO BE READ IN CONJUNCTION WITH RELEVANT CONSULTANTS DRAWINGS - NOTIFY ARCHITECTS OF ANY DISCREPANCIES - CHECK DIMENSIONS ON-SITE - USE FIGURE DIMENSIONS ONLY - COPYRIGHT RESERVED FOR DAVEY & SMITH ARCHITECTS LTD. |                      |               |           |            |