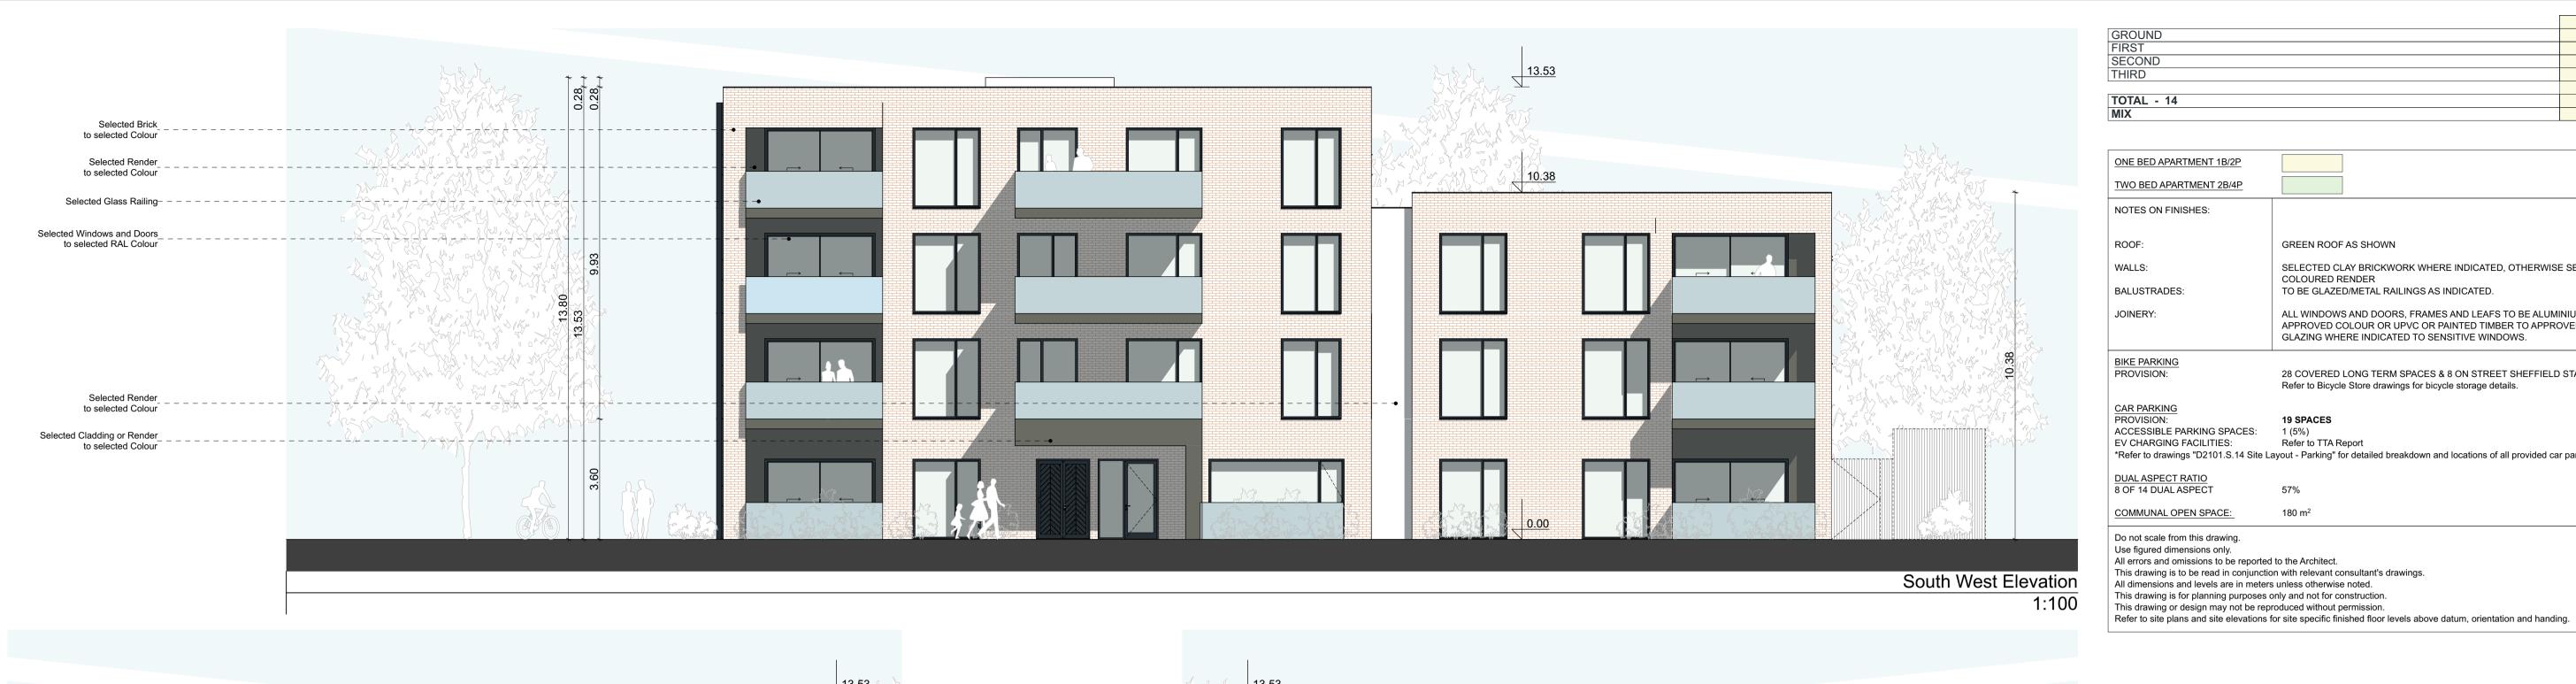

## Apartment Block - B TOTAL GFA: 1327.59m<sup>2</sup>

| RIAI                                                                                                                                                                                                                              | Planning Application | DAVEY + SMITH |           |            |
|-----------------------------------------------------------------------------------------------------------------------------------------------------------------------------------------------------------------------------------|----------------------|---------------|-----------|------------|
|                                                                                                                                                                                                                                   |                      | ARCHI         | TECTS     |            |
| DAVEY + SMITH ARCHITECTS Unit 13,THE SEAPOINT BUILDING, 44-45 CLONTARF ROAD, CLONTARF, DUBLIN 3   PH: 01 2447638   EMAIL: info@davey-smith.com   WEB: www.davey-smith.com                                                         |                      |               |           |            |
| ayout ID:                                                                                                                                                                                                                         | D2101 - BL.B.04      |               | Scale:    | 1:100      |
|                                                                                                                                                                                                                                   |                      |               | Job No:   | 2101       |
| roject:                                                                                                                                                                                                                           | Ashbourne SHD        |               | Series:   | Planning   |
| TOJCOL.                                                                                                                                                                                                                           |                      |               | Date:     | 01/09/2022 |
| brawing Name: Block B- Elevations                                                                                                                                                                                                 |                      |               | Status:   |            |
|                                                                                                                                                                                                                                   |                      |               | Revision: |            |
| THIS DRAWING TO BE READ IN CONJUNCTION WITH RELEVANT CONSULTANTS DRAWINGS - NOTIFY ARCHITECTS OF ANY DISCREPANCIES - CHECK DIMENSIONS ON-SITE - USE FIGURE DIMENSIONS ONLY - COPYRIGHT RESERVED FOR DAVEY & SMITH ARCHITECTS LTD. |                      |               |           |            |