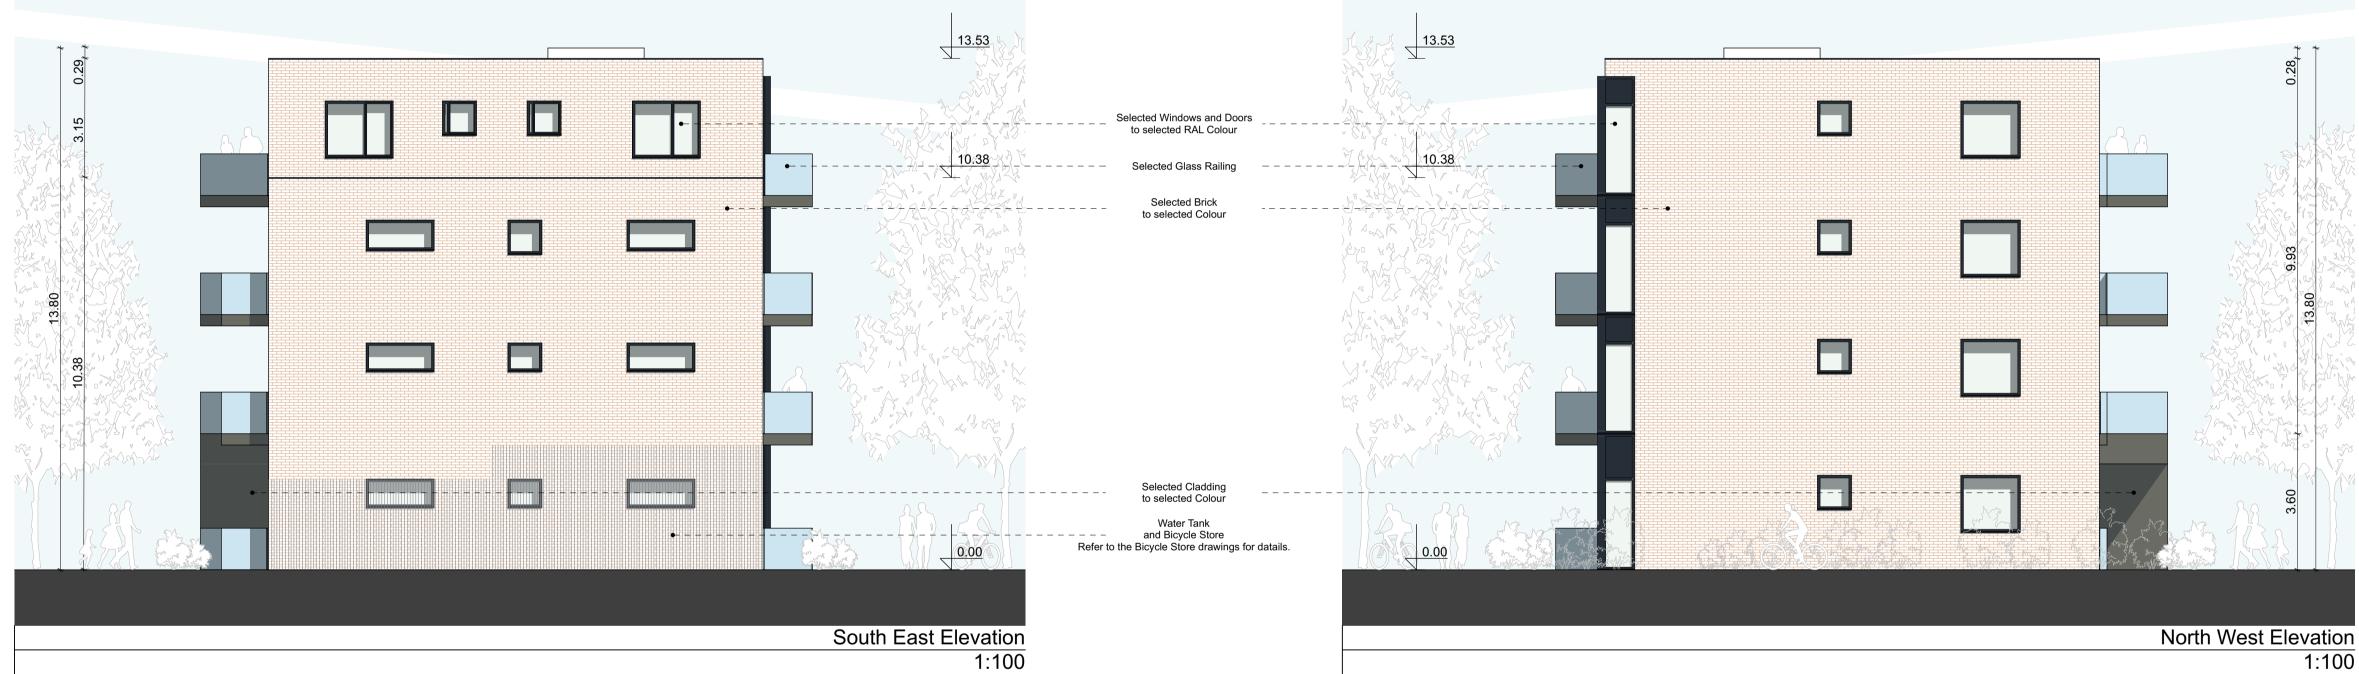

## Apartment Block - B TOTAL GFA: 1327.59m<sup>2</sup>

| RIAI                                                                                                                                                                                                                              | Planning Application | DAVEY + SMITH |           |            |
|-----------------------------------------------------------------------------------------------------------------------------------------------------------------------------------------------------------------------------------|----------------------|---------------|-----------|------------|
|                                                                                                                                                                                                                                   |                      | ARCHI         | TECTS     |            |
| DAVEY + SMITH ARCHITECTS Unit 13,THE SEAPOINT BUILDING, 44-45 CLONTARF ROAD, CLONTARF, DUBLIN 3   PH: 01 2447638   EMAIL: info@davey-smith.com   WEB: www.davey-smith.com                                                         |                      |               |           |            |
| ayout ID:                                                                                                                                                                                                                         | D2101 - BL.B.04      |               | Scale:    | 1:100      |
|                                                                                                                                                                                                                                   |                      |               | Job No:   | 2101       |
| roject:                                                                                                                                                                                                                           | Ashbourne SHD        |               | Series:   | Planning   |
| TOJCOL.                                                                                                                                                                                                                           |                      |               | Date:     | 01/09/2022 |
| brawing Name: Block B- Elevations                                                                                                                                                                                                 |                      |               | Status:   |            |
|                                                                                                                                                                                                                                   |                      |               | Revision: |            |
| THIS DRAWING TO BE READ IN CONJUNCTION WITH RELEVANT CONSULTANTS DRAWINGS - NOTIFY ARCHITECTS OF ANY DISCREPANCIES - CHECK DIMENSIONS ON-SITE - USE FIGURE DIMENSIONS ONLY - COPYRIGHT RESERVED FOR DAVEY & SMITH ARCHITECTS LTD. |                      |               |           |            |